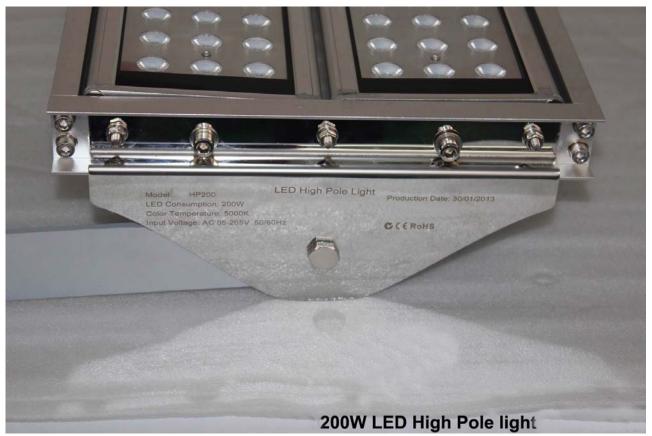

## **Product pictures**

#### **Technical specification**

| Model No.             | HP200                             |
|-----------------------|-----------------------------------|
|                       |                                   |
|                       |                                   |
| Light Source          | CREE LED 200W                     |
| LED Quantity          | 132pcs                            |
|                       |                                   |
| Color Temperature     | 2700-6500K                        |
| Color-rendering Index | >80                               |
| Beam Angle            | 10°-90° Optional                  |
| Input Voltage         | AC 85-265V, 50/60Hz               |
| Power Factor          | >0.9                              |
| LED Consumption       | 200W                              |
| Initial Flux          | >22, 000LM                        |
| Working Enviroment    | -30°C~+50°C                       |
| Life Span             | >50,000Hrs                        |
| IP Rating             | IP65                              |
| Material              | Aluminum Profile + Tempered Glass |
| Fixture Dimension     | 779*300*129MM                     |
| Warranty              | 3 Years                           |
| Fixture Dimension     | 779*300*129MM                     |