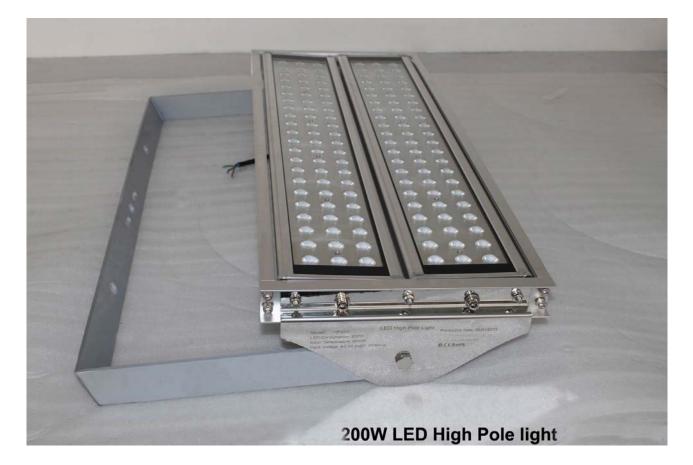

## **Product pictures**

#### **Technical specification**

| Model No.             | HP200                             |
|-----------------------|-----------------------------------|
|                       |                                   |
|                       |                                   |
| Light Source          | CREE LED 200W                     |
| LED Quantity          | 132pcs                            |
|                       |                                   |
| Color Temperature     | 2700-6500K                        |
| Color-rendering Index | >80                               |
| Beam Angle            | 10°-90° Optional                  |
| Input Voltage         | AC 85-265V, 50/60Hz               |
| Power Factor          | >0.9                              |
| LED Consumption       | 200W                              |
| Initial Flux          | >22, 000LM                        |
| Working Enviroment    | -30°C~+50°C                       |
| Life Span             | >50,000Hrs                        |
| IP Rating             | IP65                              |
| Material              | Aluminum Profile + Tempered Glass |
| Fixture Dimension     | 779*300*129MM                     |
| Warranty              | 3 Years                           |
| Fixture Dimension     | 779*300*129MM                     |