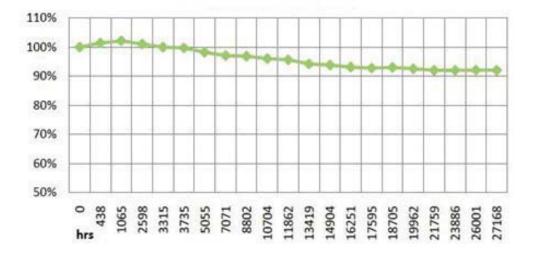

0° Optional                  |
| Input Voltage         | AC 85-265V, 50/60Hz               |
| Power Factor          | >0.9                              |
| LED Consumption       | 200W                              |
| Initial Flux          | >22, 000LM                        |
| Working Enviroment    | -30°C~+50°C                       |
| Life Span             | >50,000Hrs                        |
| IP Rating             | IP65                              |
| Material              | Aluminum Profile + Tempered Glass |
| Fixture Dimension     | 779*300*129MM                     |
| Warranty              | 3 Years                           |
| Fixture Dimension     | 779*300*129MM                     |

## **Product pictures**









### Aging test pictures





#### Light decay chart



#### Our advantage

- ♦ LED chip--We use the TOP brand of CREE.
- Power driver--We use TOP brand power driver.
- ♦ Heat sink--We use excellent heat sink to ensure excellent heat dissipation.
- Engineers team--We have a professional engineers team to ensure excellent technology.
- ◆ All our products are strictly inspected before deliverying.