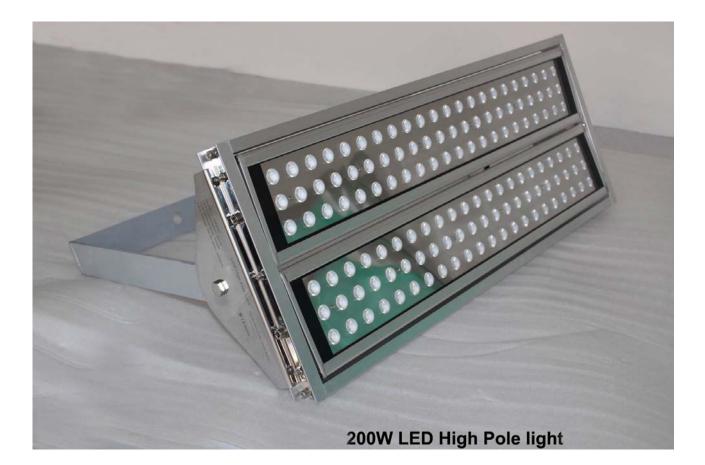

|
| Beam Angle            | 10°-90° Optional                  |
| Input Voltage         | AC 85-265V, 50/60Hz               |
| Power Factor          | >0.9                              |
| LED Consumption       | 200W                              |
| Initial Flux          | >22, 000LM                        |
| Working Enviroment    | -30°C~+50°C                       |
| Life Span             | >50,000Hrs                        |
| IP Rating             | IP65                              |
| Material              | Aluminum Profile + Tempered Glass |
| Fixture Dimension     | 779*300*129MM                     |
| Warranty              | 3 Years                           |
| Fixture Dimension     | 779*300*129MM                     |

## **Product pictures**









### Aging test pictures





#### Light decay chart



#### Our advantage

- ♦ LED chip--We use the TOP brand of CREE.
- Power driver--We use TOP brand power driver.
- ♦ Heat sink--We use excellent heat sink to ensure excellent heat dissipation.
- Engineers team--We have a professional engineers team to ensure excellent technology.
- ◆ All our products are strictly inspected before deliverying.