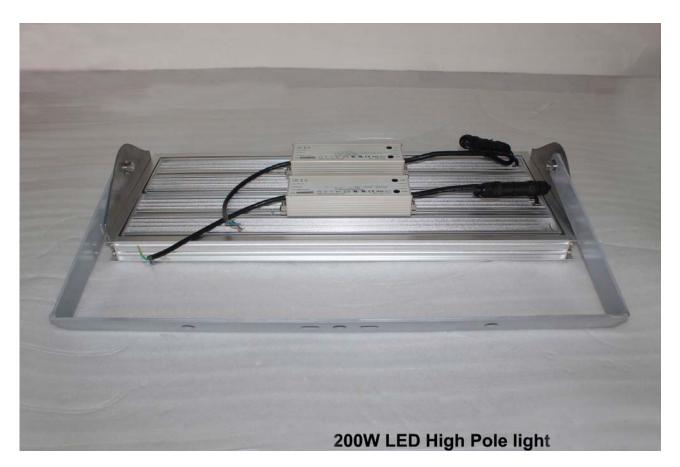

|
| Beam Angle            | 10°-90° Optional                  |
| Input Voltage         | AC 85-265V, 50/60Hz               |
| Power Factor          | >0.9                              |
| LED Consumption       | 200W                              |
| Initial Flux          | >22, 000LM                        |
| Working Enviroment    | -30°C~+50°C                       |
| Life Span             | >50,000Hrs                        |
| IP Rating             | IP65                              |
| Material              | Aluminum Profile + Tempered Glass |
| Fixture Dimension     | 779*300*129MM                     |
| Warranty              | 3 Years                           |
| Fixture Dimension     | 779*300*129MM                     |

## **Product pictures**









### Aging test pictures





#### Light decay chart



#### Our advantage

- ♦ LED chip--We use the TOP brand of CREE.
- Power driver--We use TOP brand power driver.
- ♦ Heat sink--We use excellent heat sink to ensure excellent heat dissipation.
- Engineers team--We have a professional engineers team to ensure excellent technology.
- ◆ All our products are strictly inspected before deliverying.