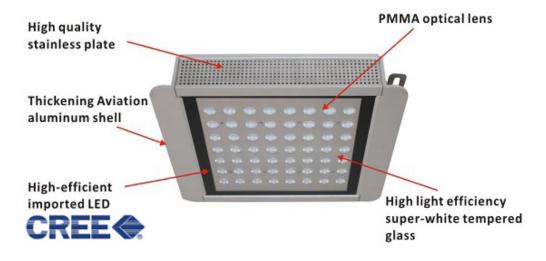

|
| 9.0KGS                          | 9.0KGS                                                                                                                                                                            |
| Aluminum Alloy & Tempered Glass | Aluminum Alloy & Tempered Glass                                                                                                                                                   |
|                                 | CE, RoHs, Ex, UL,  EMC, LVD, FCC, TUV  CREE LED 80W  56pcs  2700-6500K  >80  60°  AC 85-265V, 50/60Hz  >0.9  80W  >9, 000Lm  -30°C~+50°C  >50,000Hrs  IP67  380*340*122MM  9.0KGS |

### **Product pictures**





#### **Fixture dimension**





## Light distribution chart



#### The material parts we use





#### Aging test picture



#### **Packing**



Light decay chart



Note: The chart shows the calculated results of pieces of samples, accurately shows the light decay situation of the usage of SEIPRO LED Gas Station light. Generally speaking, the lumen maintenance can be more than 95% without maintenance after working 10,000 hours.

#### **LED & LED - LED Gas Station Light Projects**









#### Our advantage

- **♦** LED chip--We use the TOP brand of CREE.
- **♦** Power driver--We use top quality power driver.
- ♦ Heat sink--We use excellent heat sink to ensure excellent heat dissipation.
- ◆ Engineers team--We have a professional engineers team to ensure excellent technology.
- ◆ All our products are strictly inspected before deliverying.

# www.ledandled.se