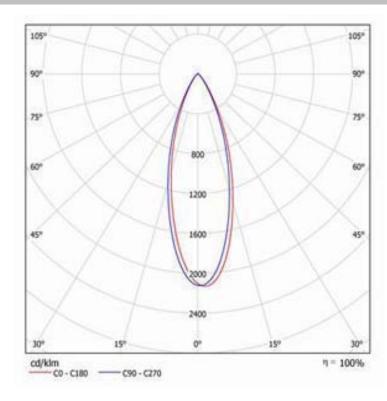

|
| 9.0KGS                          | 9.0KGS                                                                                                                                                                            |
| Aluminum Alloy & Tempered Glass | Aluminum Alloy & Tempered Glass                                                                                                                                                   |
|                                 | CE, RoHs, Ex, UL,  EMC, LVD, FCC, TUV  CREE LED 80W  56pcs  2700-6500K  >80  60°  AC 85-265V, 50/60Hz  >0.9  80W  >9, 000Lm  -30°C~+50°C  >50,000Hrs  IP67  380*340*122MM  9.0KGS |

### **Product pictures**





#### **Fixture dimension**





## Light distribution chart



#### The material parts we use





#### Aging test picture



#### **Packing**



Light decay chart



Note: The chart shows the calculated results of pieces of samples, accurately shows the light decay situation of the usage of SEIPRO LED Gas Station light. Generally speaking, the lumen maintenance can be more than 95% without maintenance after working 10,000 hours.

#### **LED & LED - LED Gas Station Light Projects**









#### Our advantage

- **♦** LED chip--We use the TOP brand of CREE.
- **♦** Power driver--We use top quality power driver.
- ♦ Heat sink--We use excellent heat sink to ensure excellent heat dissipation.
- ◆ Engineers team--We have a professional engineers team to ensure excellent technology.
- ◆ All our products are strictly inspected before deliverying.

# www.l