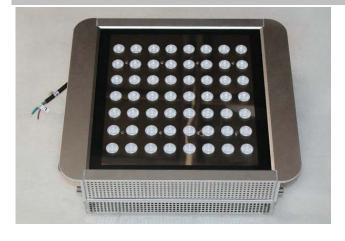

|
| 9.0KGS                          | 9.0KGS                                                                                                                                                                            |
| Aluminum Alloy & Tempered Glass | Aluminum Alloy & Tempered Glass                                                                                                                                                   |
|                                 | CE, RoHs, Ex, UL,  EMC, LVD, FCC, TUV  CREE LED 80W  56pcs  2700-6500K  >80  60°  AC 85-265V, 50/60Hz  >0.9  80W  >9, 000Lm  -30°C~+50°C  >50,000Hrs  IP67  380*340*122MM  9.0KGS |

### **Product pictures**





#### **Fixture dimension**





## Light distribution chart



#### The material parts we use





#### Aging test picture



#### **Packing**



Light decay chart



Note: The chart shows the calculated results of pieces of samples, accurately shows the light decay situation of the usage of SEIPRO LED Gas Station light. Generally speaking, the lumen maintenance can be more than 95% without maintenance after working 10,000 hours.

#### **LED & LED - LED Gas Station Light Projects**









#### Our advantage

- **♦** LED chip--We use the TOP brand of CREE.
- **♦** Power driver--We use top quality power driver.
- ♦ Heat sink--We use excellent heat sink to ensure excellent heat dissipation.
- ◆ Engineers team--We have a professional engineers team to ensure excellent technology.
- ◆ All