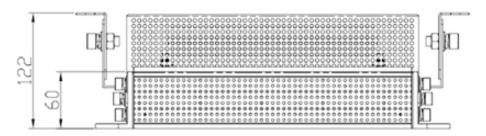

#### **Fixture dimension**

#### **Technical specification**

| Teominal Specification          |                                                                                                                                                                                   |
|---------------------------------|-----------------------------------------------------------------------------------------------------------------------------------------------------------------------------------|
| GS80                            | GS100                                                                                                                                                                             |
| CE, RoHs, Ex, UL,               | CE, RoHs, Ex, UL,                                                                                                                                                                 |
| EMC, LVD, FCC, TUV              | EMC, LVD, FCC, TUV                                                                                                                                                                |
| CREE LED 80W                    | CREE LED 100W                                                                                                                                                                     |
| 56pcs                           | 56pcs                                                                                                                                                                             |
|                                 |                                                                                                                                                                                   |
| 2700-6500K                      | 2700-6500K                                                                                                                                                                        |
| >80                             | >80                                                                                                                                                                               |
| 60°                             | 60°                                                                                                                                                                               |
| AC 85-265V, 50/60Hz             | AC 85-265V, 50/60Hz                                                                                                                                                               |
| >0.9                            | >0.9                                                                                                                                                                              |
| 80W                             | 100W                                                                                                                                                                              |
| >9, 000Lm                       | >11, 000Lm                                                                                                                                                                        |
| -30℃~+50℃                       | -30℃~+50℃                                                                                                                                                                         |
| >50,000Hrs                      | >50,000Hrs                                                                                                                                                                        |
| IP67                            | IP67                                                                                                                                                                              |
| 380*340*122MM                   | 380*340*122MM                                                                                                                                                                     |
| 9.0KGS                          | 9.0KGS                                                                                                                                                                            |
| Aluminum Alloy & Tempered Glass | Aluminum Alloy & Tempered Glass                                                                                                                                                   |
|                                 | CE, RoHs, Ex, UL,  EMC, LVD, FCC, TUV  CREE LED 80W  56pcs  2700-6500K  >80  60°  AC 85-265V, 50/60Hz  >0.9  80W  >9, 000Lm  -30°C~+50°C  >50,000Hrs  IP67  380*340*122MM  9.0KGS |