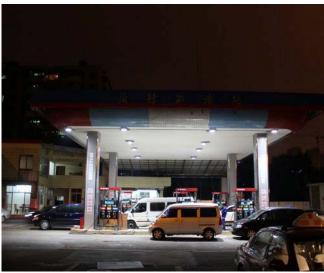

|
|                                 | CE, RoHs, Ex, UL,  EMC, LVD, FCC, TUV  CREE LED 80W  56pcs  2700-6500K  >80  60°  AC 85-265V, 50/60Hz  >0.9  80W  >9, 000Lm  -30°C~+50°C  >50,000Hrs  IP67  380*340*122MM  9.0KGS |

### **Product pictures**





#### **Fixture dimension**





## Light distribution chart



#### The material parts we use





#### Aging test picture



#### **Packing**



Light decay chart



Note: The chart shows the calculated results of pieces of samples, accurately shows the light decay situation of the usage of SEIPRO LED Gas Station light. Generally speaking, the lumen maintenance can be more than 95% without maintenance after working 10,000 hours.

#### **LED & LED - LED Gas Station Light Projects**









#### Our advantage

- **♦** LED chip--We use the TOP brand of CREE.
- **♦** Power driver--We use top quality power driver.
- ♦ Heat sink--We use excellent heat sink to ensure excellent heat dissipation.
- ◆ Engineers team--We have a professional engineers team to ensure excellent technology.
- ◆ All our products are strictly inspected before deliverying.

# www.ledandled.se