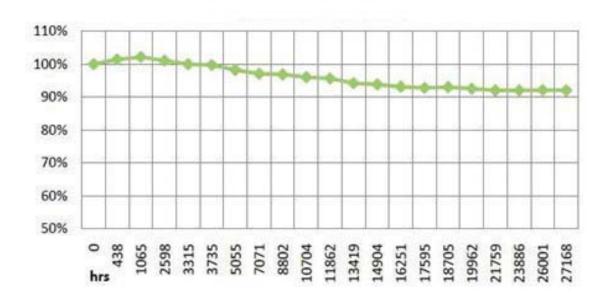

#### **Packing**

Light decay chart

Note: The chart shows the calculated results of pieces of samples, accurately shows the light decay situation of the usage of SEIPRO LED Gas Station light. Generally speaking, the lumen maintenance can be more than 95% without maintenance after working 10,000 hours.