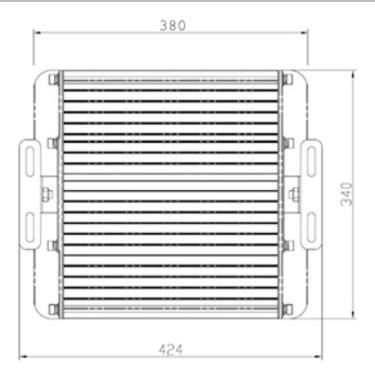

#### **Fixture dimension**

#### **Technical specification**

| Teominal Specification          |                                                                                                                                                                                   |
|---------------------------------|-----------------------------------------------------------------------------------------------------------------------------------------------------------------------------------|
| GS80                            | GS100                                                                                                                                                                             |
| CE, RoHs, Ex, UL,               | CE, RoHs, Ex, UL,                                                                                                                                                                 |
| EMC, LVD, FCC, TUV              | EMC, LVD, FCC, TUV                                                                                                                                                                |
| CREE LED 80W                    | CREE LED 100W                                                                                                                                                                     |
| 56pcs                           | 56pcs                                                                                                                                                                             |
|                                 |                                                                                                                                                                                   |
| 2700-6500K                      | 2700-6500K                                                                                                                                                                        |
| >80                             | >80                                                                                                                                                                               |
| 60°                             | 60°                                                                                                                                                                               |
| AC 85-265V, 50/60Hz             | AC 85-265V, 50/60Hz                                                                                                                                                               |
| >0.9                            | >0.9                                                                                                                                                                              |
| 80W                             | 100W                                                                                                                                                                              |
| >9, 000Lm                       | >11, 000Lm                                                                                                                                                                        |
| -30℃~+50℃                       | -30℃~+50℃                                                                                                                                                                         |
| >50,000Hrs                      | >50,000Hrs                                                                                                                                                                        |
| IP67                            | IP67                                                                                                                                                                              |
| 380*340*122MM                   | 380*340*122MM                                                                                                                                                                     |
| 9.0KGS                          | 9.0KGS                                                                                                                                                                            |
| Aluminum Alloy & Tempered Glass | Aluminum Alloy & Tempered Glass                                                                                                                                                   |
|                                 | CE, RoHs, Ex, UL,  EMC, LVD, FCC, TUV  CREE LED 80W  56pcs  2700-6500K  >80  60°  AC 85-265V, 50/60Hz  >0.9  80W  >9, 000Lm  -30°C~+50°C  >50,000Hrs  IP67  380*340*122MM  9.0KGS |