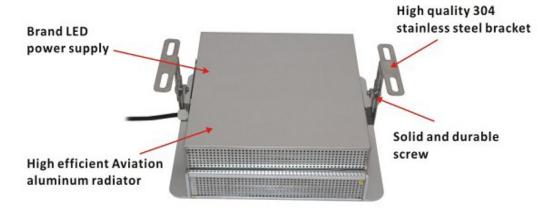

|
| 9.0KGS                          | 9.0KGS                                                                                                                                                                            |
| Aluminum Alloy & Tempered Glass | Aluminum Alloy & Tempered Glass                                                                                                                                                   |
|                                 | CE, RoHs, Ex, UL,  EMC, LVD, FCC, TUV  CREE LED 80W  56pcs  2700-6500K  >80  60°  AC 85-265V, 50/60Hz  >0.9  80W  >9, 000Lm  -30°C~+50°C  >50,000Hrs  IP67  380*340*122MM  9.0KGS |

### **Product pictures**





#### **Fixture dimension**





## Light distribution chart



#### The material parts we use





#### Aging test picture



#### **Packing**



Light decay chart



Note: The chart shows the calculated results of pieces of samples, accurately shows the light decay situation of the usage of SEIPRO LED Gas Station light. Generally speaking, the lumen maintenance can be more than 95% without maintenance after working 10,000 hours.

#### **LED & LED - LED Gas Station Light Projects**









#### Our advantage

- **♦** LED chip--We use the TOP brand of CREE.
- **♦** Power driver--We use top quality power driver.
- ♦ Heat sink--We use excellent heat sink to ensure excellent heat dissipation.
- ◆ Engineers team--We have a professional engineers team to ensure excellent technology.
- ◆ All our products are strictly inspected before deliverying.

# www.ledandled.se